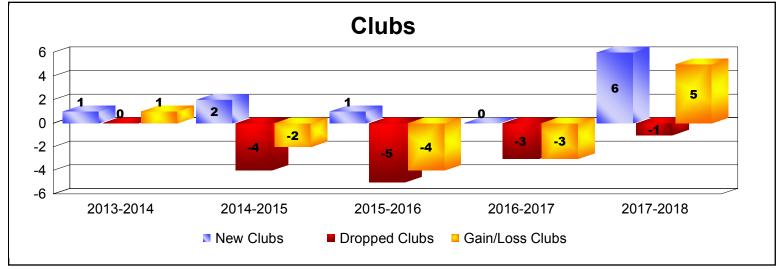

District 108AB As of June 2018 Cumulative

| Year      | New<br>Clubs | Dropped<br>Clubs | Gain/<br>Loss<br>Clubs | New<br>Members | Charter<br>Members | Reinstate<br>Members | Transfer<br>Members | Total<br>Member<br>Added | Total<br>Members<br>Dropped | Gain/<br>Loss<br>Members |
|-----------|--------------|------------------|------------------------|----------------|--------------------|----------------------|---------------------|--------------------------|-----------------------------|--------------------------|
| 2013-2014 | 1            | 0                | 1                      | 194            | 22                 | 15                   | 12                  | 243                      | -347                        | -104                     |
| 2014-2015 | 2            | -4               | -2                     | 220            | 67                 | 7                    | 67                  | 361                      | -538                        | -177                     |
| 2015-2016 | 1            | -5               | -4                     | 233            | 23                 | 16                   | 98                  | 370                      | -434                        | -64                      |
| 2016-2017 | 0            | -3               | -3                     | 265            | 0                  | 19                   | 24                  | 308                      | -299                        | 9                        |
| 2017-2018 | 6            | -1               | 5                      | 246            | 156                | 9                    | 22                  | 433                      | -273                        | 160                      |
| Average   | 2            | -3               | -1                     | 232            | 54                 | 13                   | 45                  | 343                      | -378                        | -35                      |