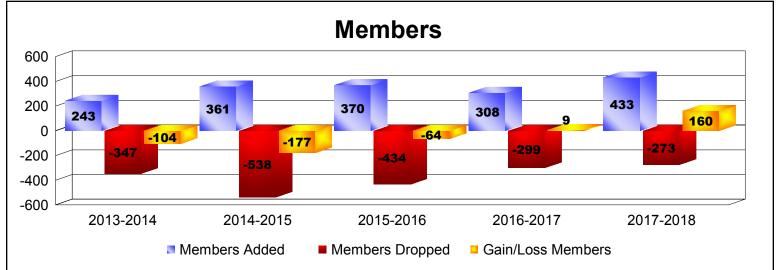

District 108AB As of June 2018 Cumulative

| Year      | New<br>Clubs | Dropped<br>Clubs | Gain/<br>Loss<br>Clubs | New<br>Members | Charter<br>Members | Reinstate<br>Members | Transfer<br>Members | Total<br>Member<br>Added | Total<br>Members<br>Dropped | Gain/<br>Loss<br>Members |
|-----------|--------------|------------------|------------------------|----------------|--------------------|----------------------|---------------------|--------------------------|-----------------------------|--------------------------|
| 2013-2014 | 1            | 0                | 1                      | 194            | 22                 | 15                   | 12                  | 243                      | -347                        | -104                     |
| 2014-2015 | 2            | -4               | -2                     | 220            | 67                 | 7                    | 67                  | 361                      | -538                        | -177                     |
| 2015-2016 | 1            | -5               | -4                     | 233            | 23                 | 16                   | 98                  | 370                      | -434                        | -64                      |
| 2016-2017 | 0            | -3               | -3                     | 265            | 0                  | 19                   | 24                  | 308                      | -299                        | 9                        |
| 2017-2018 | 6            | -1               | 5                      | 246            | 156                | 9                    | 22                  | 433                      | -273                        | 160                      |
| Average   | 2            | -3               | -1                     | 232            | 54                 | 13                   | 45                  | 343                      | -378                        | -35                      |